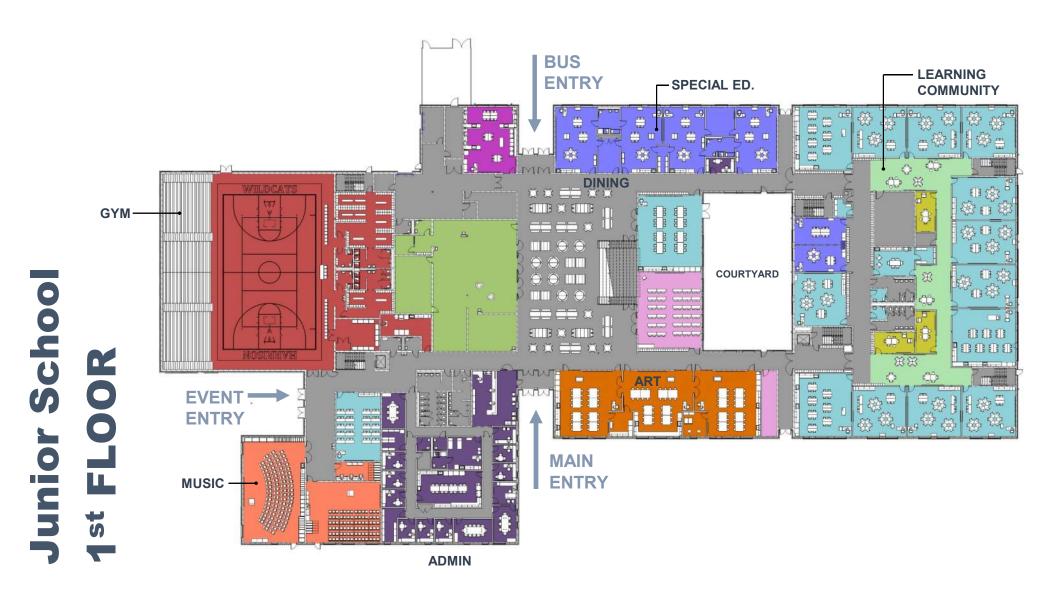

#### **AGENDA**

- INTRODUCTION
- PROJECT OVERVIEW
- EXAMPLE HISTORY / PRIDE WALLS
- TEAM BREAKOUTS
  - HARRISON ELEMENTARY
  - CROSBY ELEMENTARY
  - CENTRAL ELEMENTARY
  - · JUNIOR SCHOOL
  - · HIGH SCHOOL
- REPORT OUT

#### **PROJECT OVERVIEW**









# Junior School 3rd FLOOR



## CENTRAL 1<sup>ST</sup> FLOOR



## CENTRAL 2<sup>ND</sup> FLOOR







## & HARRISON FLOO CROSBY



## **CROSBY & HARRISON** 2ND FLOOR



#### **HISTORY / PRIDE WALL LOCATIONS**

#### JUNIOR SCHOOL: 28'-0" L x 10'-0" H





#### ELEMENTARY SCHOOL: 20'-0" x 10'-0"























#### **TABLE TEAMS**

HARRISON ELEMENTARY
CROSBY ELEMENTARY
CENTRAL ELEMENTARY
JUNIOR SCHOOL
HIGH SCHOOL

#### **TABLE TEAMS**

- 1 WHICH OF THE EXAMPLE IMAGES DOES YOUR TABLE LIKE? (SELECT UP TO 3)
- 2 WHICH OF THE EXAMPLE IMAGES DOES YOUR TABLE NOT LIKE? (SELECT UP TO 3)
- 3 DO YOU THINK THE PRIDE WALL SHOULD BE ARRANGED BY DATE / IN A TIMELINE?
- 4 ARE THERE EXISTING ARTIFICATS / ITEMS AT YOUR SCHOOL THAT SHOULD BE SALAGED OR PHOTOGRAPHED PRIOR TO DEMOLITION? (May not a