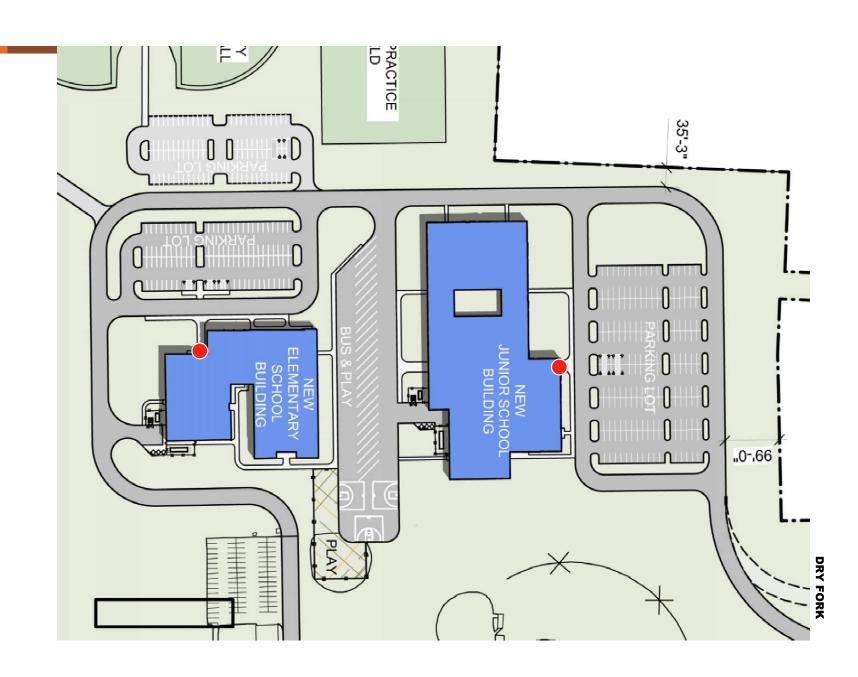

#### **HISTORY / PRIDE WALL LOCATIONS**

#### JUNIOR SCHOOL: 28'-0" L x 10'-0" H

#### ELEMENTARY SCHOOL: 20'-0" x 10'-0"