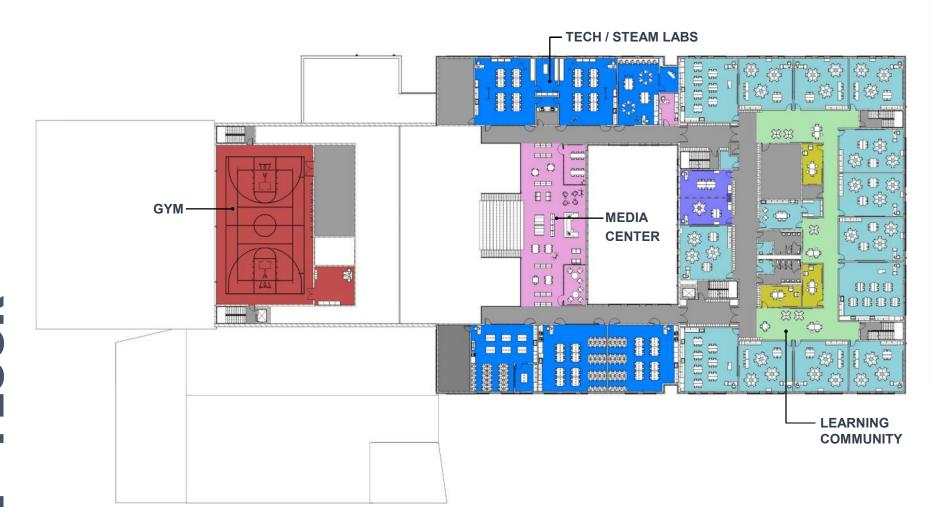

#### **AGENDA**

- INTRODUCTION
- PROJECT OVERVIEW
- EXAMPLE HISTORY / PRIDE WALLS
- TEAM BREAKOUTS
  - HARRISON ELEMENTARY
  - CROSBY ELEMENTARY
  - CENTRAL ELEMENTARY
  - · JUNIOR SCHOOL
  - · HIGH SCHOOL
- REPORT OUT

#### **PROJECT OVERVIEW**









# Junior School 3rd FLOOR



## CENTRAL 1<sup>ST</sup> FLOOR



## CENTRAL 2<sup>ND</sup> FLOOR







## & HARRISON FLOO CROSBY



## **CROSBY & HARRISON** 2ND FLOOR



#### **HISTORY / PRIDE WALL LOCATIONS**

#### JUNIOR SCHOOL: 28'-0" L x 10'-0" H





#### ELEMENTARY SCHOOL: 20'-0" x 10'-0"























#### **TABLE TEAMS**

HARRISON ELEMENTARY
CROSBY ELEMENTARY
CENTRAL ELEMENTARY
JUNIOR SCHOOL
HIGH SCHOOL

#### **TABLE TEAMS**

- 1 WHICH OF THE EXAMPLE IMAGES DOES YOUR TABLE LIKE? (SELECT UP TO 3)
- 2 WHICH OF THE EXAMPLE IMAGES DOES YOUR TABLE NOT LIKE? (SELECT UP TO 3)
- 3 DO YOU THINK THE PRIDE WALL SHOULD BE ARRANGED BY DATE / IN A TIMELINE?
- 4 ARE THERE EXISTING ARTIFICATS / ITEMS AT YOUR SCHOOL THAT SHOULD BE SALAGED OR PHOTOGRAPHED PRIOR TO DEMOLITION? (May not app