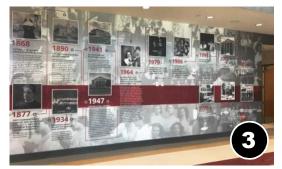

#### **TABLE TEAMS**

- 1 WHICH OF THE EXAMPLE IMAGES DOES YOUR TABLE LIKE? (SELECT UP TO 3)
- 2 WHICH OF THE EXAMPLE IMAGES DOES YOUR TABLE NOT LIKE? (SELECT UP TO 3)
- 3 DO YOU THINK THE PRIDE WALL SHOULD BE ARRANGED BY DATE / IN A TIMELINE?
- 4 ARE THERE EXISTING ARTIFICATS / ITEMS AT YOUR SCHOOL THAT SHOULD BE SALAGED OR PHOTOGRAPHED PRIOR TO DEMOLITION? (May not apply)
- 5 ARE THERE ANY (ADDITIONAL) KEY COMMUNITY MEMBERS OR GROUPS WHO SHOULD BE INCLUDED IN THIS DESIGN PROCESS?
- 6 BEGIN TO BRAINSTORM CRITICAL ITEMS / DATES / EVENTS / PEOPLE WHO YOUR TABLE FEELS SHOULD BE INCLUDED ON THE PRIDE WALL