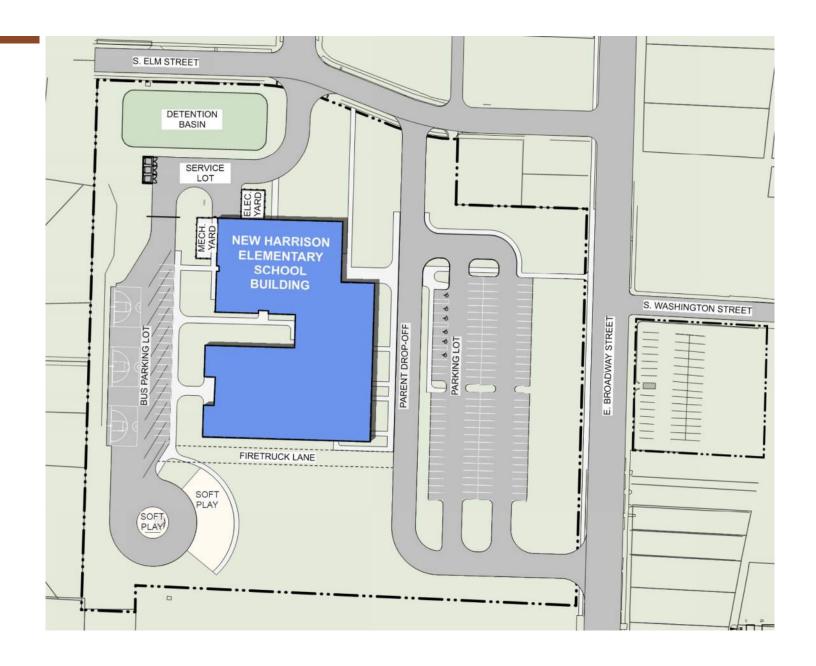

#### **AGENDA**

- INTRODUCTION
- PROJECT OVERVIEW
- EXAMPLE HISTORY / PRIDE WALLS
- TEAM BREAKOUTS
  - HARRISON ELEMENTARY
  - CROSBY ELEMENTARY
  - CENTRAL ELEMENTARY
  - · JUNIOR SCHOOL
  - · HIGH SCHOOL
- REPORT OUT

#### **PROJECT OVERVIEW**









# Junior School 3rd FLOOR



## CENTRAL 1<sup>ST</sup> FLOOR



## CENTRAL 2<sup>ND</sup> FLOOR







## & HARRISON FLOO CROSBY



## **CROSBY & HARRISON** 2ND FLOOR



#### **HISTORY / PRIDE WALL LOCATIONS**

#### JUNIOR SCHOOL: 28'-0" L x 10'-0" H





#### ELEMENTARY SCHOOL: 20'-0" x 10'-0"























#### **TABLE TEAMS**

HARRISON ELEMENTARY
CROSBY ELEMENTARY
CENTRAL ELEMENTARY
JUNIOR SCHOOL
HIGH SCHOOL

#### **TABLE TEAMS**

- 1 WHICH OF THE EXAMPLE IMAGES DOES YOUR TABLE LIKE? (SELECT UP TO 3)
- 2 WHICH OF THE EXAMPLE IMAGES DOES YOUR TABLE NOT LIKE? (SELECT UP TO 3)
- 3 DO YOU THINK THE PRIDE WALL SHOULD BE ARRANGED BY DATE / IN A TIMELINE?
- 4 ARE THERE EXISTING ARTIFICATS / ITEMS AT YOUR SCHOOL THAT SHOULD BE SALAGED OR PHOTOGRAPHED PRIOR TO DEMOLITION? (May not apply)
- 5 ARE THERE ANY (ADDITIONAL) KEY COMMUNITY MEMBERS OR GROUPS WHO SHOULD BE INCLUDED IN THIS DESIG