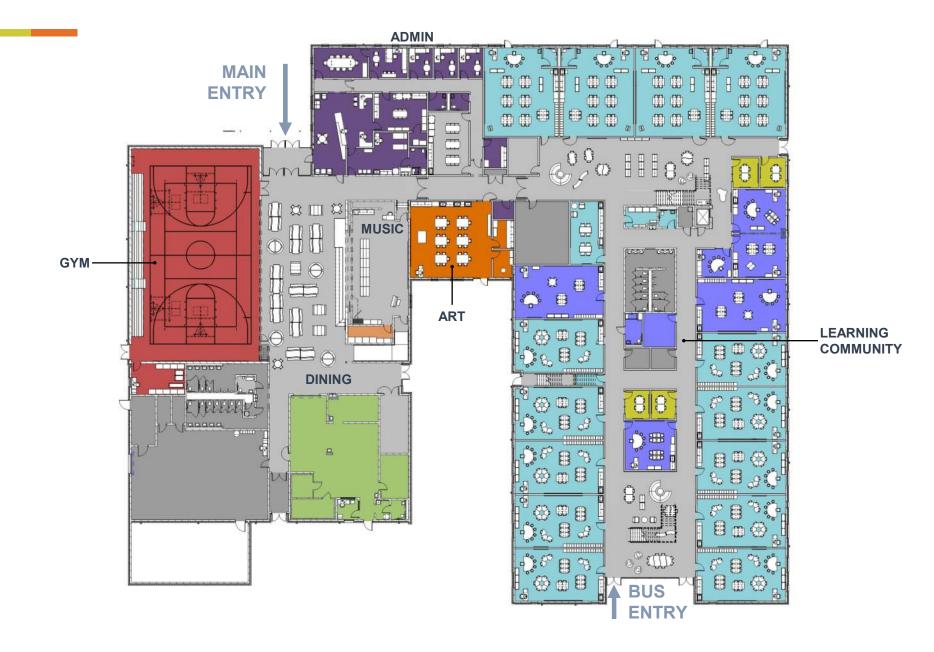

#### **AGENDA**

- INTRODUCTION
- PROJECT OVERVIEW
- EXAMPLE HISTORY / PRIDE WALLS
- TEAM BREAKOUTS
  - HARRISON ELEMENTARY
  - CROSBY ELEMENTARY
  - CENTRAL ELEMENTARY
  - · JUNIOR SCHOOL
  - · HIGH SCHOOL
- REPORT OUT

#### **PROJECT OVERVIEW**









# Junior School 3rd FLOOR



## CENTRAL 1<sup>ST</sup> FLOOR



## CENTRAL 2<sup>ND</sup> FLOOR







## & HARRISON FLOO CROSBY



## **CROSBY & HARRISON** 2ND FLOOR



#### **HISTORY / PRIDE WALL LOCATIONS**

#### JUNIOR SCHOOL: 28'-0" L x 10'-0" H





#### ELEMENTARY SCHOOL: 20'-0" x 10'-0"























#### **TABLE TEAMS**

HARRISON ELEMENTARY
CROSBY ELEMENTARY
CENTRAL ELEMENTARY
JUNIOR SCHOOL
HIGH SCHOOL

#### **TABLE TEAMS**

- 1 WHICH OF THE EXAMPLE IMAGES DOES YOUR TABLE LIKE? (SELECT UP TO 3)
- 2 WHICH OF THE EXAMPLE IMAGES DOES YOUR TABLE NOT LIKE? (SELECT UP TO 3)
- 3 DO YOU THINK THE PRIDE WALL SHOULD BE ARRANGED BY DATE / IN A TIMELINE?
- 4 ARE THERE EXISTING ARTIFICATS / ITEMS AT YOUR SCHOOL THAT SHOULD BE SALAGED OR PHOTOGRAPHED PRIOR TO DEMOLITION? (May not apply)
- 5 ARE THERE ANY (ADDITIONAL) KEY COMMUNITY MEMBERS OR GROU