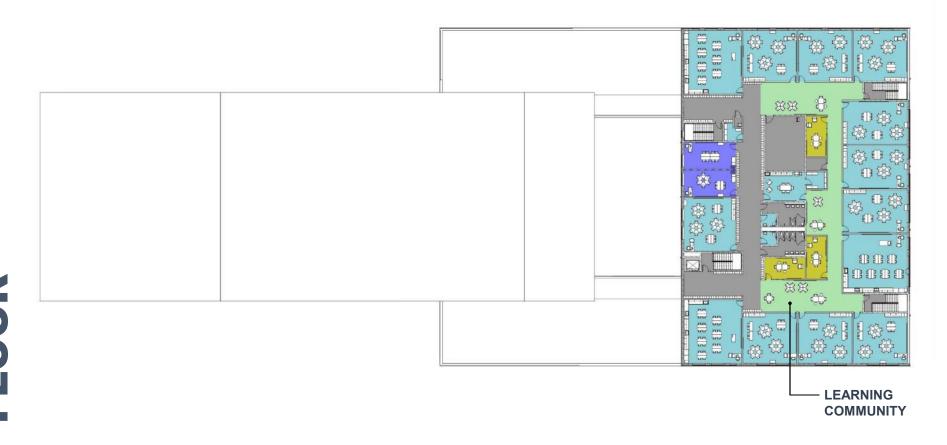

#### **AGENDA**

- INTRODUCTION
- PROJECT OVERVIEW
- EXAMPLE HISTORY / PRIDE WALLS
- TEAM BREAKOUTS
  - HARRISON ELEMENTARY
  - CROSBY ELEMENTARY
  - CENTRAL ELEMENTARY
  - · JUNIOR SCHOOL
  - · HIGH SCHOOL
- REPORT OUT

#### **PROJECT OVERVIEW**









# Junior School 3rd FLOOR



## CENTRAL 1<sup>ST</sup> FLOOR



## CENTRAL 2<sup>ND</sup> FLOOR







## & HARRISON FLOO CROSBY



## **CROSBY & HARRISON** 2ND FLOOR



#### **HISTORY / PRIDE WALL LOCATIONS**

#### JUNIOR SCHOOL: 28'-0" L x 10'-0" H





#### ELEMENTARY SCHOOL: 20'-0" x 10'-0"























#### **TABLE TEAMS**

HARRISON ELEMENTARY
CROSBY ELEMENTARY
CENTRAL ELEMENTARY
JUNIOR SCHOOL
HIGH SCHOOL

#### **TABLE TEAMS**

- 1 WHICH OF THE EXAMPLE IMAGES DOES YOUR TABLE LIKE? (SELECT UP TO 3)
- 2 WHICH OF THE EXAMPLE IMAGES DOES YOUR TABLE NOT LIKE? (SELECT UP TO 3)
- 3 DO YOU THINK THE PRIDE WALL SHOULD BE ARRANGED BY DATE / IN A TIMELINE?
- 4 ARE THERE EXISTING ARTIFICATS / ITEMS AT YOUR SCHOOL THAT SHOULD BE SALAGED OR PHOTOGRAPHED PRIOR TO DEMOLITION? (May not apply)
- 5 ARE THERE ANY (ADDITI