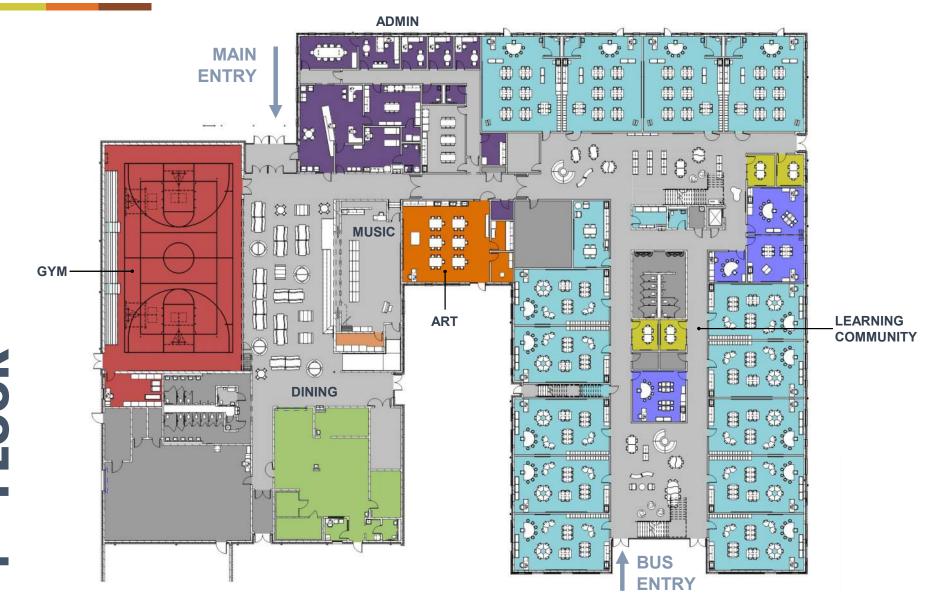

#### **AGENDA**

- INTRODUCTION
- PROJECT OVERVIEW
- EXAMPLE HISTORY / PRIDE WALLS
- TEAM BREAKOUTS
  - HARRISON ELEMENTARY
  - CROSBY ELEMENTARY
  - CENTRAL ELEMENTARY
  - · JUNIOR SCHOOL
  - · HIGH SCHOOL
- REPORT OUT

#### **PROJECT OVERVIEW**









# Junior School 3rd FLOOR



## CENTRAL 1<sup>ST</sup> FLOOR



## CENTRAL 2<sup>ND</sup> FLOOR







## & HARRISON FLOO CROSBY



## **CROSBY & HARRISON** 2ND FLOOR



#### **HISTORY / PRIDE WALL LOCATIONS**

#### JUNIOR SCHOOL: 28'-0" L x 10'-0" H





#### ELEMENTARY SCHOOL: 20'-0" x 10'-0"























#### **TABLE TEAMS**

HARRISON ELEMENTARY
CROSBY ELEMENTARY
CENTRAL ELEMENTARY
JUNIOR SCHOOL
HIGH SCHOOL

#### **TABLE TEAMS**

- 1 WHICH OF THE EXAMPLE IMAGES DOES YOUR TABLE LIKE? (SELECT UP TO 3)
- 2 WHICH OF THE EXAMPLE IMAGES DOES YOUR TABLE NOT LIKE? (SELECT UP TO 3)
- 3 DO YOU THINK THE PRIDE WALL SHOULD BE ARRANGED BY DATE / IN A TIMELINE?
- 4 ARE THERE EXISTING ARTIFICATS / ITEMS AT YOUR SCHOOL THAT SHOULD BE SALAGED OR PHOTOGRAPHED PRIOR TO DEMOLITION? (May not apply)
- 5 ARE THERE ANY (ADDITIONAL) KEY COMMUNITY MEMBERS OR GROUPS WHO SHOULD BE INCLUDED IN THIS DESIGN PROCESS?
- 6 BEGIN TO BRAIN