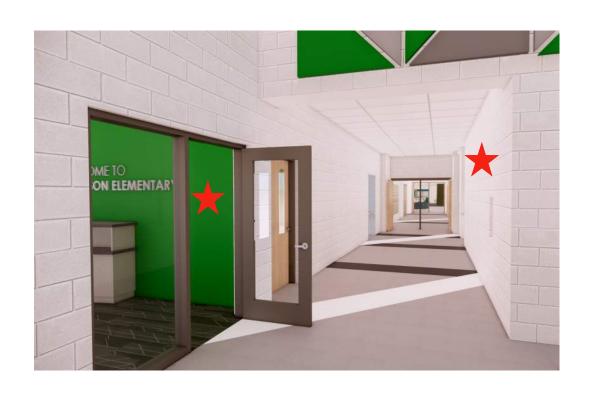

#### **HISTORY / PRIDE WALL LOCATIONS**

#### ELEMENTARY SCHOOL: 20'-0" x 10'-0"