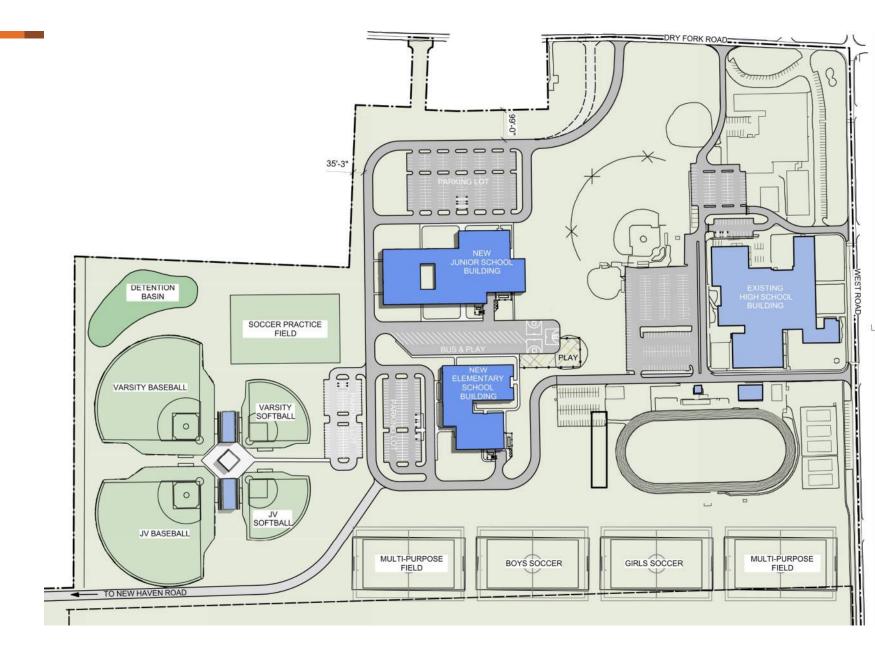

#### **AGENDA**

- INTRODUCTION
- PROJECT OVERVIEW
- EXAMPLE HISTORY / PRIDE WALLS
- TEAM BREAKOUTS
  - HARRISON ELEMENTARY
  - CROSBY ELEMENTARY
  - CENTRAL ELEMENTARY
  - · JUNIOR SCHOOL
  - · HIGH SCHOOL
- REPORT OUT

#### **PROJECT OVERVIEW**









# Junior School 3rd FLOOR



## CENTRAL 1<sup>ST</sup> FLOOR



## CENTRAL 2<sup>ND</sup> FLOOR







## & HARRISON FLOO CROSBY



## **CROSBY & HARRISON** 2ND FLOOR



#### **HISTORY / PRIDE WALL LOCATIONS**

#### JUNIOR SCHOOL: 28'-0" L x 10'-0" H





#### ELEMENTARY SCHOOL: 20'-0" x 10'-0"























#### **TABLE TEAMS**

HARRISON ELEMENTARY
CROSBY ELEMENTARY
CENTRAL ELEMENTARY
JUNIOR SCHOOL
HIGH SCHOOL

#### **TABLE TEAMS**

- 1 WHICH OF THE EXAMPLE IMAGES DOES YOUR TABLE LIKE? (SELECT UP TO 3)
- 2 WHICH OF THE EXAMPLE IMAGES DOES YOUR TABLE NOT LIKE? (SELECT UP TO 3)
- 3 DO YOU THINK THE PRIDE WALL SHOULD BE ARRANGED BY DATE / IN A TIMELINE?
- 4 ARE THERE EXISTING ARTIFICATS / ITEMS AT YOUR SCHOOL THAT SHOULD BE SALAGED OR PHOTOGRAPHED PRIOR TO DEMOLITION? (May n