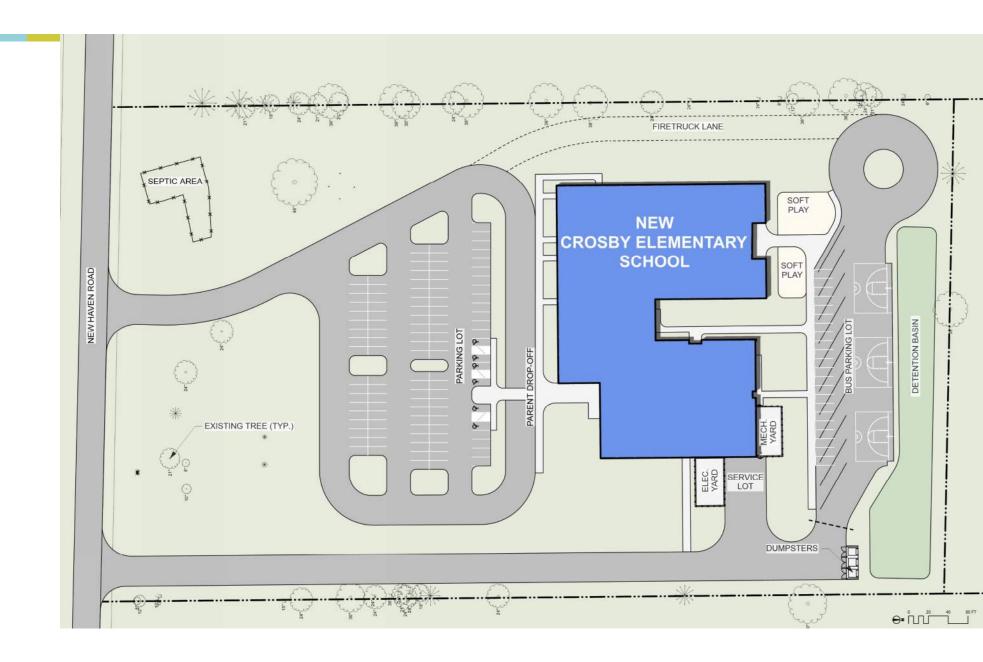

#### **AGENDA**

- INTRODUCTION
- PROJECT OVERVIEW
- EXAMPLE HISTORY / PRIDE WALLS
- TEAM BREAKOUTS
  - HARRISON ELEMENTARY
  - CROSBY ELEMENTARY
  - CENTRAL ELEMENTARY
  - · JUNIOR SCHOOL
  - · HIGH SCHOOL
- REPORT OUT

#### **PROJECT OVERVIEW**









# Junior School 3rd FLOOR



## CENTRAL 1<sup>ST</sup> FLOOR



## CENTRAL 2<sup>ND</sup> FLOOR







## & HARRISON FLOO CROSBY



## **CROSBY & HARRISON** 2ND FLOOR



#### **HISTORY / PRIDE WALL LOCATIONS**

#### JUNIOR SCHOOL: 28'-0" L x 10'-0" H





#### ELEMENTARY SCHOOL: 20'-0" x 10'-0"























#### **TABLE TEAMS**

HARRISON ELEMENTARY
CROSBY ELEMENTARY
CENTRAL ELEMENTARY
JUNIOR SCHOOL
HIGH SCHOOL

#### **TABLE TEAMS**

- 1 WHICH OF THE EXAMPLE IMAGES DOES YOUR TABLE LIKE? (SELECT UP TO 3)
- 2 WHICH OF THE EXAMPLE IMAGES DOES YOUR TABLE NOT LIKE? (SELECT UP TO 3)
- 3 DO YOU THINK THE PRIDE WALL SHOULD BE ARRANGED BY DATE / IN A TIMELINE?
- 4 ARE THERE EXISTING ARTIFICATS / ITEMS AT YOUR SCHOOL THAT SHOULD BE SALAGED OR PHOTOGRAPHED PRIOR TO DEMOLITION? (May not apply)
- 5 ARE THERE ANY (ADDITIONAL) KEY COMMUNITY MEMBERS OR GROUPS WHO SHOULD BE INCLUDED IN THIS DES