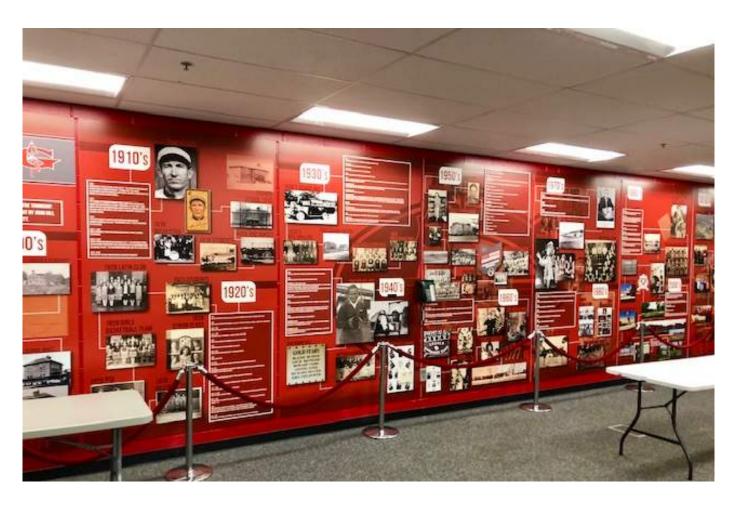

#### **AGENDA**

- INTRODUCTION
- PROJECT OVERVIEW
- EXAMPLE HISTORY / PRIDE WALLS
- TEAM BREAKOUTS
  - HARRISON ELEMENTARY
  - CROSBY ELEMENTARY
  - CENTRAL ELEMENTARY
  - · JUNIOR SCHOOL
  - · HIGH SCHOOL
- REPORT OUT

#### **PROJECT OVERVIEW**









# Junior School 3rd FLOOR



## CENTRAL 1<sup>ST</sup> FLOOR



## CENTRAL 2<sup>ND</sup> FLOOR







## & HARRISON FLOO CROSBY



## **CROSBY & HARRISON** 2ND FLOOR



#### **HISTORY / PRIDE WALL LOCATIONS**

#### JUNIOR SCHOOL: 28'-0" L x 10'-0" H





#### ELEMENTARY SCHOOL: 20'-0" x 10'-0"























#### **TABLE TEAMS**

HARRISON ELEMENTARY
CROSBY ELEMENTARY
CENTRAL ELEMENTARY
JUNIOR SCHOOL
HIGH SCHOOL

#### **TABLE TEAMS**

- 1 WHICH OF THE EXAMPLE IMAGES DOES YOUR TABLE LIKE? (SELECT UP TO 3)
- 2 WHICH OF THE EXAMPLE IMAGES DOES YOUR TABLE NOT LIKE? (SELECT UP TO 3)
- 3 DO YOU THINK THE PRIDE WALL SHOULD BE ARRANGED BY DATE / IN A TIMELINE?
- 4 ARE THERE EXISTING ARTIFICATS / ITEMS AT YOUR SCHOOL THAT SHOULD BE SALAGED OR PHOTOGRAPHED PRIOR TO DEMOLITION? (May not apply)
- 5 ARE THERE ANY (ADDITIONAL) KEY COMMUNITY MEMBERS OR GROUPS WHO SHOULD BE INCLUDED IN THIS DESIGN PROCESS?
- 6 BEGIN TO BRAINSTORM CRITICAL ITEMS / DATES / EVENTS / PEOPLE WHO YOUR TABLE FEELS SHOULD BE INCLUDED ON THE PRIDE WALL