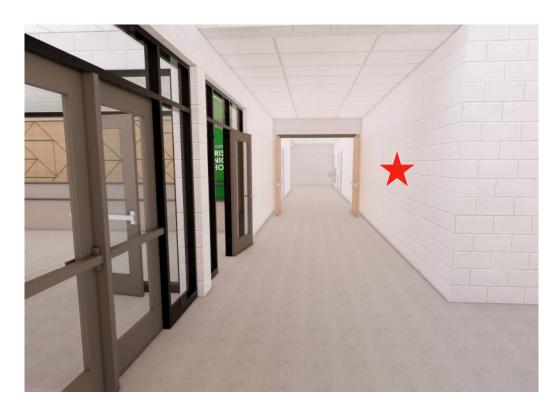

#### **HISTORY / PRIDE WALL LOCATIONS**

#### ELEMENTARY SCHOOL: 20'-0" x 10'-0"