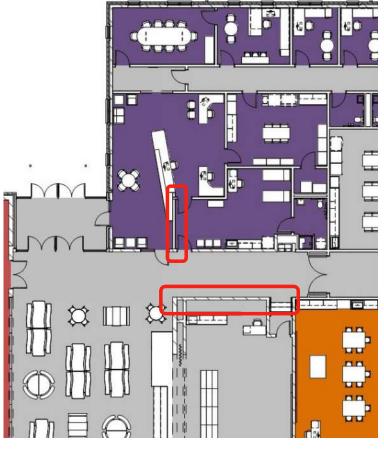

#### **HISTORY / PRIDE WALL LOCATIONS**

## CENTRAL 1<sup>ST</sup> FLOOR

## CENTRAL 2<sup>ND</sup> FLOOR