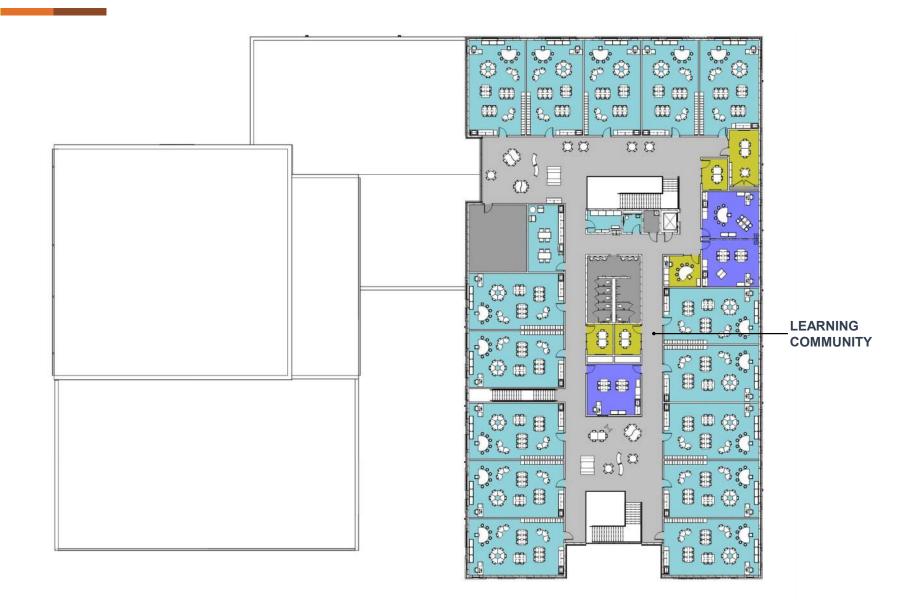

#### **AGENDA**

- INTRODUCTION
- PROJECT OVERVIEW
- EXAMPLE HISTORY / PRIDE WALLS
- TEAM BREAKOUTS
  - HARRISON ELEMENTARY
  - CROSBY ELEMENTARY
  - CENTRAL ELEMENTARY
  - · JUNIOR SCHOOL
  - · HIGH SCHOOL
- REPORT OUT

#### **PROJECT OVERVIEW**









# Junior School 3rd FLOOR



## CENTRAL 1<sup>ST</sup> FLOOR



## CENTRAL 2<sup>ND</sup> FLOOR







## & HARRISON FLOO CROSBY



## **CROSBY & HARRISON** 2ND FLOOR



#### **HISTORY / PRIDE WALL LOCATIONS**

#### JUNIOR SCHOOL: 28'-0" L x 10'-0" H





#### ELEMENTARY SCHOOL: 20'-0" x 10'-0"























#### **TABLE TEAMS**

HARRISON ELEMENTARY
CROSBY ELEMENTARY
CENTRAL ELEMENTARY
JUNIOR SCHOOL
HIGH SCHOOL

#### **TABLE TEAMS**

- 1 WHICH OF THE EXAMPLE IMAGES DOES YOUR TABLE LIKE? (SELECT UP TO 3)
- 2 WHICH OF THE EXAMPLE IMAGES DOES YOUR TABLE NOT LIKE? (SELECT UP TO 3)
- 3 DO YOU THINK THE PRIDE WALL SHOULD BE ARRANGED BY DATE / IN A TIMELINE?
- 4 ARE THERE EXISTING ARTIFICATS / ITEMS AT YOUR SCHOOL THAT SHOULD BE SALAGED OR PHOTOGRAPHED PRIOR TO DEMOLITION? (May not apply)
- 5 ARE THERE ANY (ADDITIONAL) KEY COMMUNITY MEMBERS OR GROUPS WHO SHOULD BE INCLUDED IN THIS DESIGN PROCESS?
- 6 BEGIN TO BRAINSTORM CRITICAL ITEMS / DATES / EVENTS