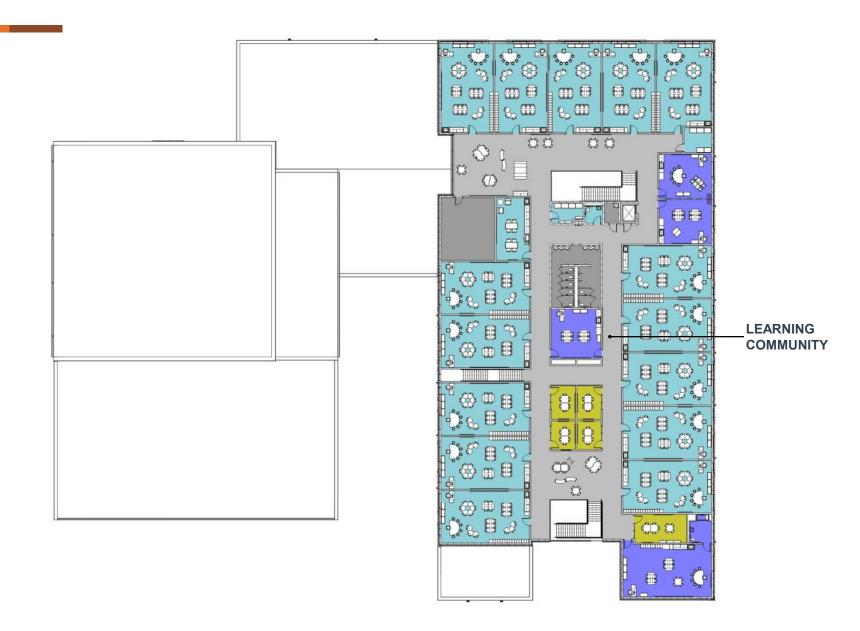

#### **AGENDA**

- INTRODUCTION
- PROJECT OVERVIEW
- EXAMPLE HISTORY / PRIDE WALLS
- TEAM BREAKOUTS
  - HARRISON ELEMENTARY
  - CROSBY ELEMENTARY
  - CENTRAL ELEMENTARY
  - · JUNIOR SCHOOL
  - · HIGH SCHOOL
- REPORT OUT

#### **PROJECT OVERVIEW**









# Junior School 3rd FLOOR



## CENTRAL 1<sup>ST</sup> FLOOR



## CENTRAL 2<sup>ND</sup> FLOOR







## & HARRISON FLOO CROSBY



## **CROSBY & HARRISON** 2ND FLOOR



#### **HISTORY / PRIDE WALL LOCATIONS**

#### JUNIOR SCHOOL: 28'-0" L x 10'-0" H





#### ELEMENTARY SCHOOL: 20'-0" x 10'-0"























#### **TABLE TEAMS**

HARRISON ELEMENTARY
CROSBY ELEMENTARY
CENTRAL ELEMENTARY
JUNIOR SCHOOL
HIGH SCHOOL

#### **TABLE TEAMS**

- 1 WHICH OF THE EXAMPLE IMAGES DOES YOUR TABLE LIKE? (SELECT UP TO 3)
- 2 WHICH OF THE EXAMPLE IMAGES DOES YOUR TABLE NOT LIKE? (SELECT UP TO 3)
- 3 DO YOU THINK THE PRIDE WALL SHOULD BE ARRANGED BY DATE / IN A TIMELINE?
- 4 ARE THERE EXISTING ARTIFICATS / ITEMS AT YOUR SCHOOL THAT SHOULD BE SALAGED OR PHOTOGRAPHED PRIOR TO DEMOLITION? (May not apply)
- 5 ARE THERE ANY (ADDITIONAL) KEY COMMUNITY MEMBERS OR GROUPS WHO SHOULD BE INCLUDED IN THIS D