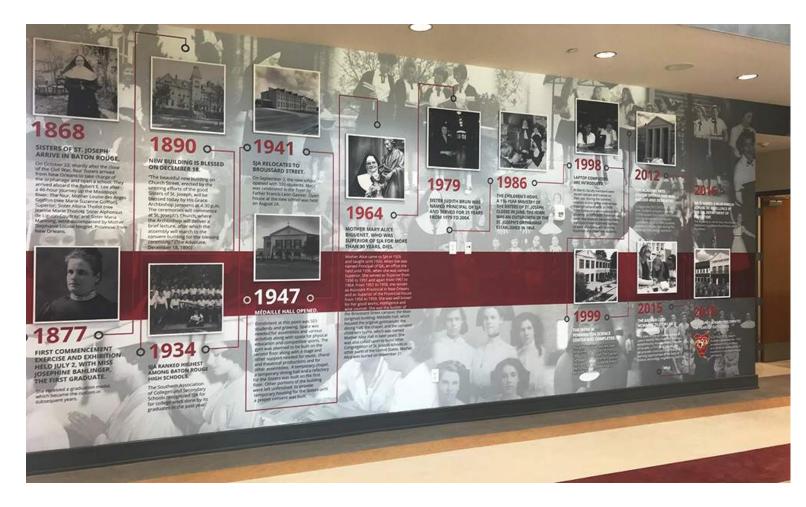

#### **AGENDA**

- INTRODUCTION
- PROJECT OVERVIEW
- EXAMPLE HISTORY / PRIDE WALLS
- TEAM BREAKOUTS
  - HARRISON ELEMENTARY
  - CROSBY ELEMENTARY
  - CENTRAL ELEMENTARY
  - · JUNIOR SCHOOL
  - · HIGH SCHOOL
- REPORT OUT

#### **PROJECT OVERVIEW**









# Junior School 3rd FLOOR



## CENTRAL 1<sup>ST</sup> FLOOR



## CENTRAL 2<sup>ND</sup> FLOOR







## & HARRISON FLOO CROSBY



## **CROSBY & HARRISON** 2ND FLOOR



#### **HISTORY / PRIDE WALL LOCATIONS**

#### JUNIOR SCHOOL: 28'-0" L x 10'-0" H





#### ELEMENTARY SCHOOL: 20'-0" x 10'-0"























#### **TABLE TEAMS**

HARRISON ELEMENTARY
CROSBY ELEMENTARY
CENTRAL ELEMENTARY
JUNIOR SCHOOL
HIGH SCHOOL

#### **TABLE TEAMS**

- 1 WHICH OF THE EXAMPLE IMAGES DOES YOUR TABLE LIKE? (SELECT UP TO 3)
- 2 WHICH OF THE EXAMPLE IMAGES DOES YOUR TABLE NOT LIKE? (SELECT UP TO 3)
- 3 DO YOU THINK THE PRIDE WALL SHOULD BE ARRANGED BY DATE / IN A TIMELINE?
- 4 ARE THERE EXISTING ARTIFICATS / ITEMS AT YOUR SCHOOL THAT SHOULD BE SALAGED OR PHOTOGRAPHED PRIOR TO DEMOLITION? (May not apply)
- 5 ARE THERE ANY (ADDITIONAL) KEY COMMUNITY MEMBERS OR GROUPS WHO SHOULD BE INCLUDED IN THIS DESIGN PROCESS?
- 6 BEGIN TO BRAINSTORM CRITICAL ITEMS / DATES / EVENTS / PEOPLE WHO YOUR TABLE FEELS SHOULD BE INCLUDED ON THE PRIDE WALL